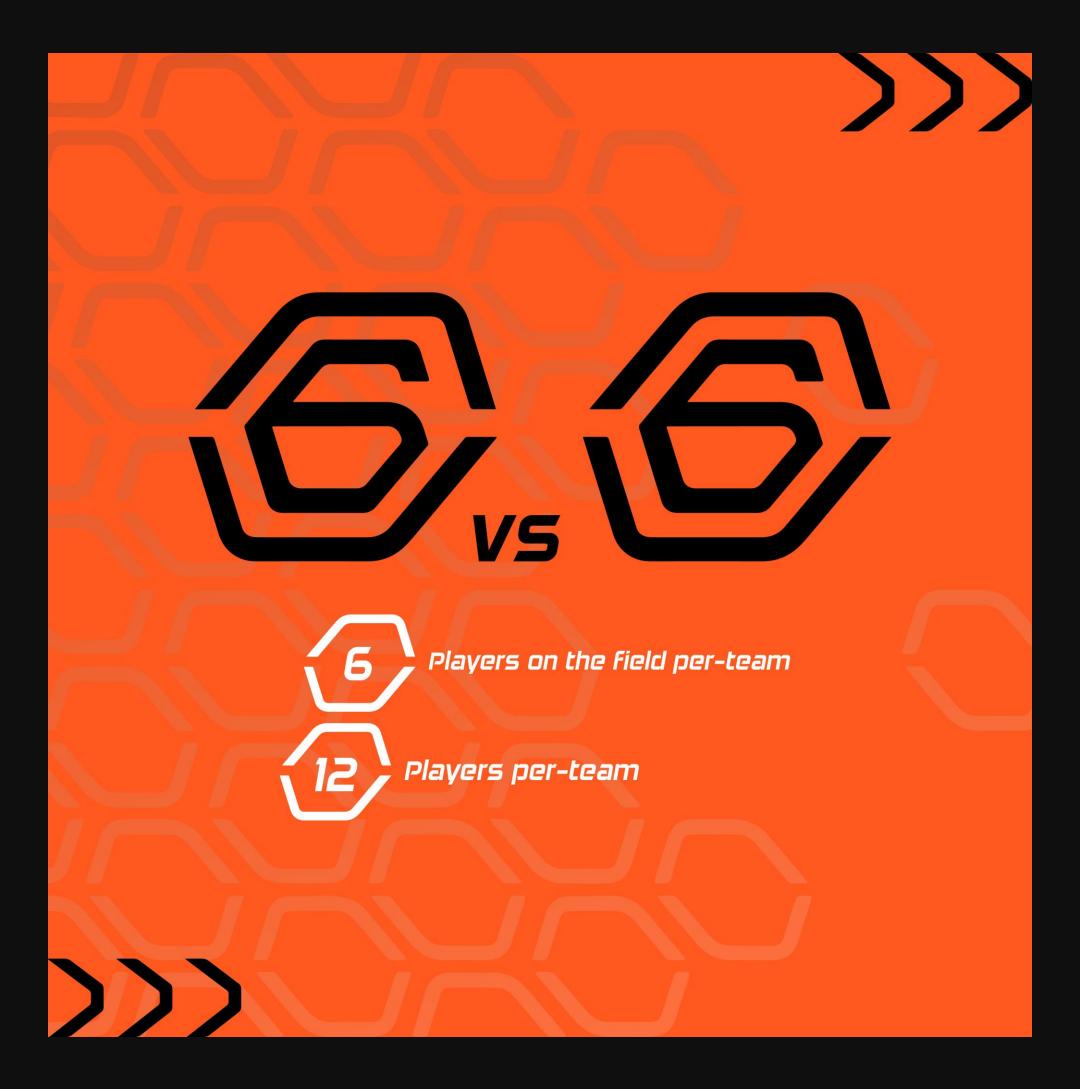

#### Game Play

During World Lacrosse Sixes competition, teams are allowed active rosters of 12 ath-letes.

In Sixes play, each team is allowed five field players who can move anywhere in the playing area, and one goalie who must stay on their own half of the field.

Players on the field per team 6

Players per team

Once a team possesses the ball, the 30-sec-ond shot-clock will begin. Shots that hit the goal or the goalie will reset the shot clock. If a player shoots the ball out of bounds, the ig team is awarded the ba