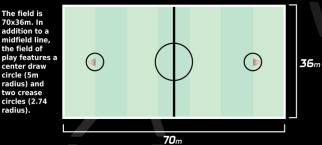

#### Equipment

radius two cr

Fouls are categorized as minor fouls (30-second suspen-sion from play), major fouls (1-minute suspension from play), or expulsion fouls. Players that commit more than three major fouls will foul out of the game.