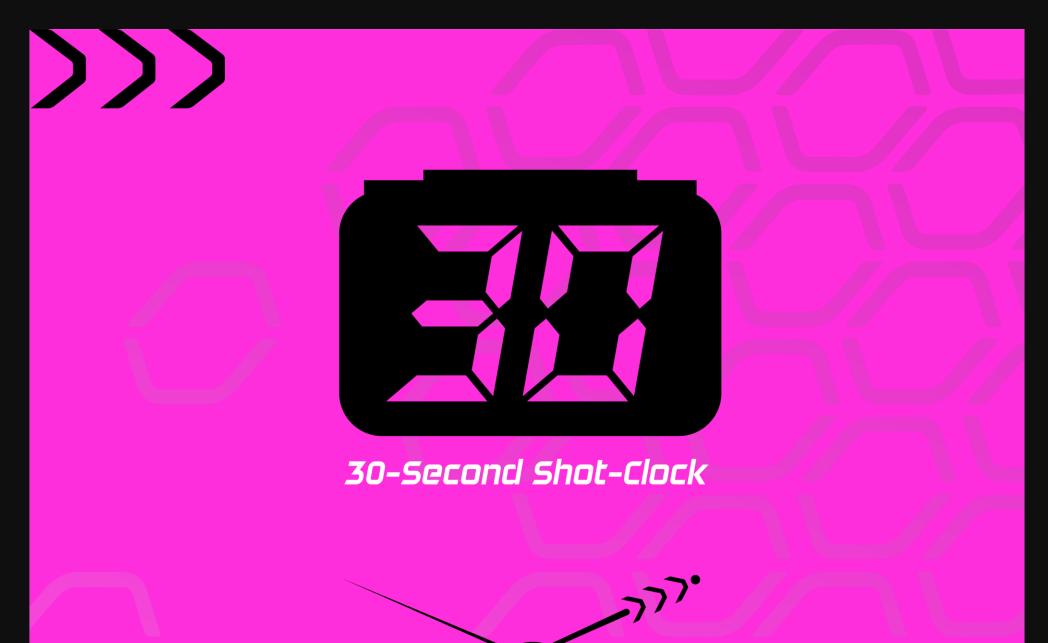

Players on the field per team 6

Players per team

Once a team possesses the ball, the 30-sec-ond shot-clock will begin. Shots that hit the goal or the goalie will reset the shot clock. If a player shoots the ball out of bounds, the ig team is awarded the ba