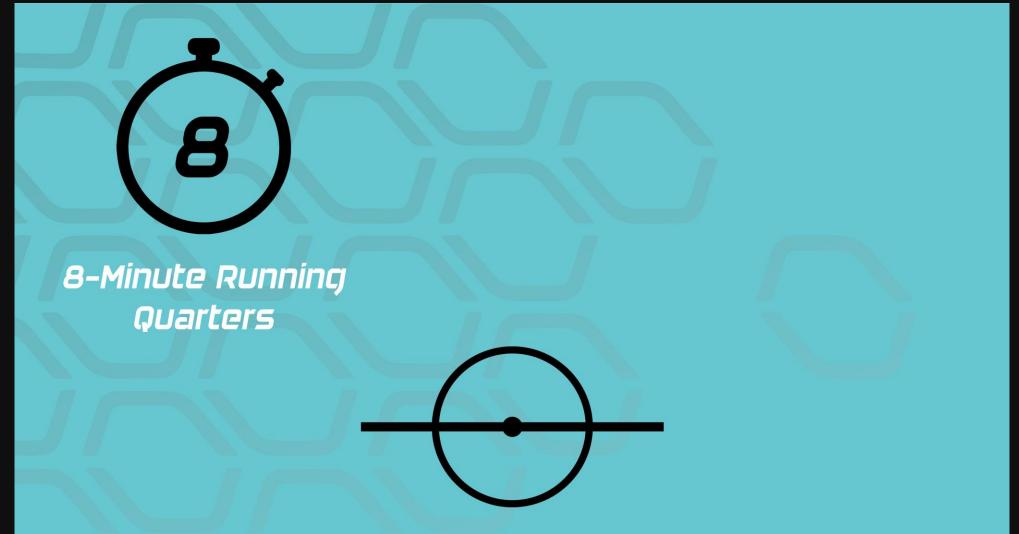

## What is

WORLD LACROSSE

A shot that misses or hits the goal and goes out-of-bounds is awarded to the defensive team

*Quarters begin with a draw* 

Goalies restart play after a goal and must remain onsides